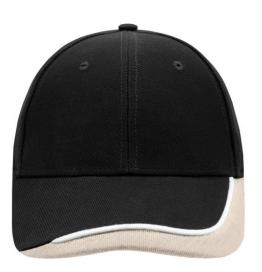

## 6 panel cap with special three-coloured sandwich

6 embroidered ventilation holes Laminated front panels Padded satin sweatband Clip fastener with buckle in mat silver and embroidered eyelet Super heavy brushed cotton

## 6 Panel

Division of cap into 6 segments. Advantage: One of the most popular cap shapes in Europe