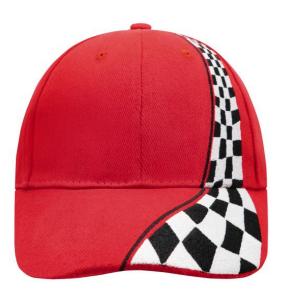

## High-quality 6 panel cap in attractive racing look

6 embroidered ventilation holes With lavish embroidery Laminated front panels Padded satin sweatband Clip fastener with buckle in mat silver and embroidered eyelet Super heavy brushed cotton

Available colours

black (blackC)

red (200C)