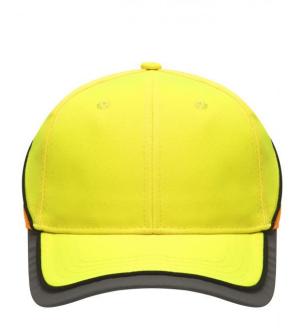

# Functional 6 panel cap in loud neon colours

2 embroidered ventilation holes 4 stitching lines on the peak Contrasting piping around the cap Laminated front panels Padded satin sweat band

Reflective hook and loop fastener and border around the peak (without protective function/no PPE)

**Fabric:** Outer fabric: 100% polyamide

Country of origin: Volksrepublik China

Customs tariff number: 65050030

# Available colours

neon-orange/neon-yellow (1505C, 809C) neon-yellow/neon-orange (809C, 804C)

#### 6 Panel

Division of cap into 6 segments. Advantage: One of the most popular cap shapes in Europe

Stand: 26.04.2024 - 10:19:58