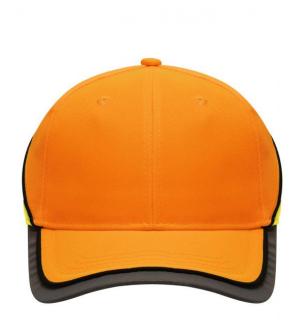

# MB036 Neon-Cap

# Functional 6 panel cap in loud neon colours

2 embroidered ventilation holes 4 stitching lines on the peak Contrasting piping around the cap Laminated front panels Padded satin sweat band

Reflective hook and loop fastener and border around the peak (without protective function/no PPE)

# Available colours

neon-orange/neon-yellow (1505C, 809C) neon-yellow/neon-orange (809C, 804C)