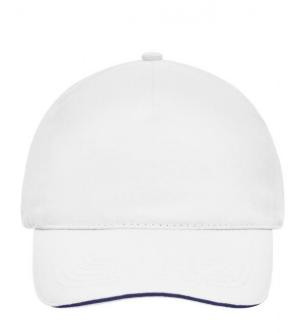

### 5 panel cap with contrasting sandwich

4 embroidered ventilation holes 6 stitching lines on the peak Laminated front panel Padded satin sweatband Hook and loop fastener Heavy brushed cotton

Fabric: Outer fabric (260 g/m²): 100%

#### Available colours

|                            | one size |
|----------------------------|----------|
| Weight in g                | 64 g     |
| VPE                        | 50/200   |
| (Pcs. per inner packaging  |          |
| / pcs. per outer packaging |          |