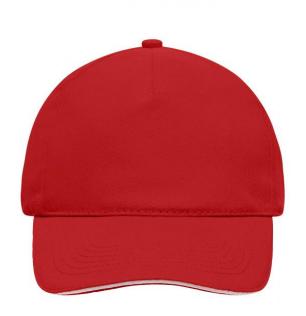

### 5 panel cap with contrasting sandwich

4 embroidered ventilation holes 6 stitching lines on the peak Laminated front panel Padded satin sweatband Hook and loop fastener Heavy brushed cotton

Fabric: Outer fabric (260 g/m²): 100%

## 5 Panel Cap

Division of cap into 5 segments. Advantage: A large advertising space without annoying seams on front panels

Stand: 03.05.2024 - 05:01:13