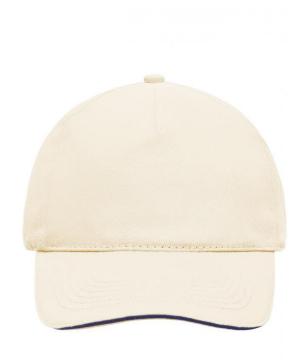

### 5 panel cap with contrasting sandwich

4 embroidered ventilation holes 6 stitching lines on the peak Laminated front panel Padded satin sweatband Hook and loop fastener Heavy brushed cotton

Fabric: Outer fabric (260 g/m²): 100%

## 5 Panel Cap

Division of cap into 5 segments. Advantage: A large advertising space without annoying seams on front panels

Stand: 29.04.2024 - 11:06:08