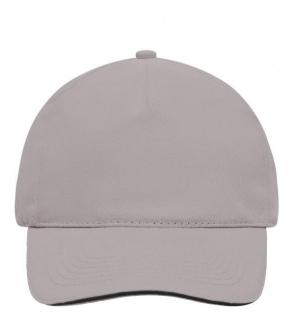

## 5 panel cap with contrasting sandwich

4 embroidered ventilation holes 6 stitching lines on the peak Laminated front panel Padded satin sweatband Hook and loop fastener Heavy brushed cotton

 Fabric:
 Outer fabric (260 g/m²): 100% cotton

Available colours

black/white (blackC, white) light-grey/black (400C, blackC) red/white (186C, white)

dark-green/natural (343C, 7500C) natural/navy (7500C, 296C) white/navy (white, 296C) dark-grey/light-grey (444C, 430C) navy/white (296C, white)