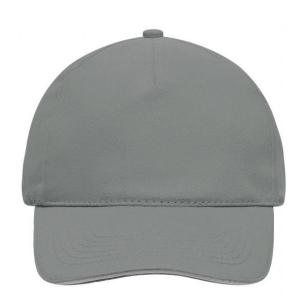

### 5 panel cap with contrasting sandwich

4 embroidered ventilation holes 6 stitching lines on the peak Laminated front panel Padded satin sweatband Hook and loop fastener Heavy brushed cotton

Fabric: Outer fabric (260 g/m²): 100%

## 5 Panel Cap

Division of cap into 5 segments. Advantage: A large advertising space without annoying seams on front panels

Stand: 29.04.2024 - 10:43:51