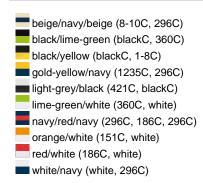

### Sandwich cap in a multitude of colour combinations

6 embroidered ventilation holes 6 decorative stitching lines on the peak Front panels laminated Lined satin sweatband Clip fastener with brass buckle and embroidered eyelet Super heavy brushed cotton

Fabric: Outer fabric (350 g/m²): 100%

cotton

Country of origin: Volksrepublik China

Customs tariff number: 65050030

### Care instructions:



## Available colours

|                            | one size |
|----------------------------|----------|
| Weight in g                | 84 g     |
| VPE                        | 24/144   |
| (Pcs. per inner packaging  |          |
| / pcs. per outer packaging |          |

### Available colours









# **OEKO-TEX® Stoff**

The fabric of this article has been tested for harmful substances and certified acc. to STANDARD 100 by OEKO-



# 6 Panel

Division of cap into 6 segments. Advantage: One of the most popular cap shapes in Europe

Stand: 16.04.2024 - 23:45:23