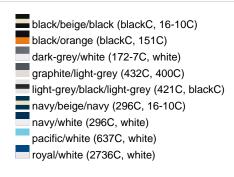

### Sandwich cap in a multitude of colour combinations

6 embroidered ventilation holes 6 decorative stitching lines on the peak Front panels laminated Lined satin sweatband Clip fastener with brass buckle and embroidered eyelet Super heavy brushed cotton

Fabric: Outer fabric (350 g/m²): 100%

cotton

Country of origin: Volksrepublik China

Customs tariff number: 65050030

### Care instructions:



## Available colours

|                            | one size |
|----------------------------|----------|
| Weight in g                | 84 g     |
| VPE                        | 24/144   |
| (Pcs. per inner packaging  |          |
| / pcs. per outer packaging |          |

### Available colours









# **OEKO-TEX® Stoff**

The fabric of this article has been tested for harmful substances and certified acc. to STANDARD 100 by OEKO-



# 6 Panel

Division of cap into 6 segments. Advantage: One of the most popular cap shapes in Europe

Stand: 16.04.2024 - 23:45:23