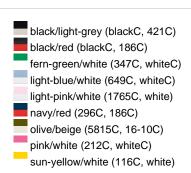

### Sandwich cap in a multitude of colour combinations

6 embroidered ventilation holes 6 decorative stitching lines on the peak Front panels laminated Lined satin sweatband Clip fastener with brass buckle and embroidered eyelet Super heavy brushed cotton

Fabric: Outer fabric (350 g/m²): 100%

cotton

Country of origin: Volksrepublik China

Customs tariff number: 65050030

### Care instructions:



## Available colours

|                            | one size |
|----------------------------|----------|
| Weight in g                | 84 g     |
| VPE                        | 24/144   |
| (Pcs. per inner packaging  |          |
| / pcs. per outer packaging |          |

### Available colours









# **OEKO-TEX® Stoff**

The fabric of this article has been tested for harmful substances and certified acc. to STANDARD 100 by OEKO-



# 6 Panel

Division of cap into 6 segments. Advantage: One of the most popular cap shapes in Europe

Stand: 16.04.2024 - 23:45:23