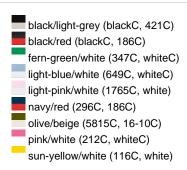

## Available colours

|                            | one size |
|----------------------------|----------|
| Weight in g                | 84 g     |
| VPE                        | 24/144   |
| (Pcs. per inner packaging  |          |
| / pcs. per outer packaging |          |