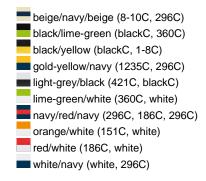

### Sandwich cap in a multitude of colour combinations

6 embroidered ventilation holes 6 decorative stitching lines on the peak Front panels laminated Lined satin sweatband Clip fastener with brass buckle and embroidered eyelet

Super heavy brushed cotton

**Fabric:** Outer fabric (350 g/m²): 100%

cotton

Country of origin: Volksrepublik China

Customs tariff number: 65050030

### Care instructions:



## Available colours

|                            | one size |
|----------------------------|----------|
| Weight in g                | 84 g     |
| VPE                        | 24/144   |
| (Pcs. per inner packaging  |          |
| / pcs. per outer packaging |          |

### Available colours









# **OEKO-TEX® Stoff**

The fabric of this article has been tested for harmful substances and certified acc. to STANDARD 100 by OEKO-TEX®



# 6 Panel

Division of cap into 6 segments. Advantage: One of the most popular cap shapes in Europe

Stand: 20.04.2024 - 11:49:42