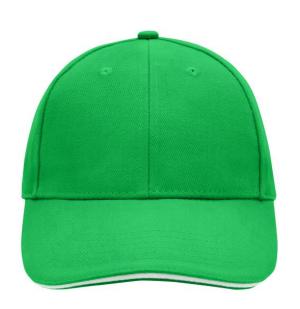

### Sandwich cap in a multitude of colour combinations

6 embroidered ventilation holes 6 decorative stitching lines on the peak Front panels laminated Lined satin sweatband Clip fastener with brass buckle and embroidered eyelet