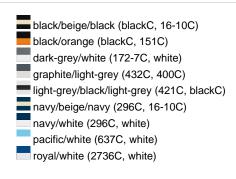

## Available colours

|                            | one size |
|----------------------------|----------|
| Weight in g                | 84 g     |
| VPE                        | 24/144   |
| (Pcs. per inner packaging  |          |
| / pcs. per outer packaging |          |