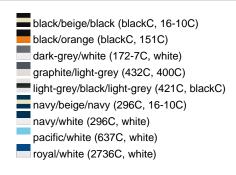

## Available colours

|                            | one size |
|----------------------------|----------|
| Weight in g                | 84 g     |
| VPE                        | 24/144   |
| (Pcs. per inner packaging  |          |
| / pcs. per outer packaging |          |

### Available colours