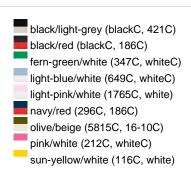

## Available colours

|                            | one size |
|----------------------------|----------|
| Weight in g                | 84 g     |
| VPE                        | 24/144   |
| (Pcs. per inner packaging  |          |
| / pcs. per outer packaging |          |

### Available colours