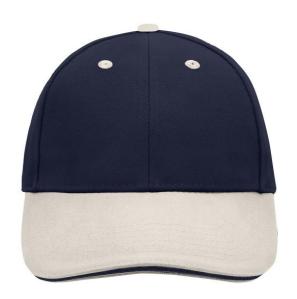

# Sandwich cap in a multitude of colour combinations

6 embroidered ventilation holes 6 decorative stitching lines on the peak Front panels laminated Lined satin sweatband Clip fastener with brass buckle and embroidered eyelet

Super heavy brushed cotton

Fabric: Outer fabric (350 g/m²): 100%

cotton

Country of origin: Volksrepublik China

Customs tariff number: 65050030