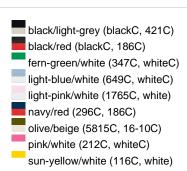

### Available colours

|                            | one size |
|----------------------------|----------|
| Weight in g                | 84 g     |
| VPE                        | 24/144   |
| (Pcs. per inner packaging  |          |
| / pcs. per outer packaging |          |

### Available colours