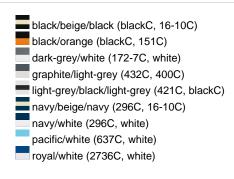

### Available colours

|                            | one size |
|----------------------------|----------|
| Weight in g                | 84 g     |
| VPE                        | 24/144   |
| (Pcs. per inner packaging  |          |
| / pcs. per outer packaging |          |

### Available colours