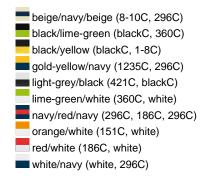

### Available colours

|                            | one size |
|----------------------------|----------|
| Weight in g                | 84 g     |
| VPE                        | 24/144   |
| (Pcs. per inner packaging  |          |
| / pcs. per outer packaging |          |

### Available colours