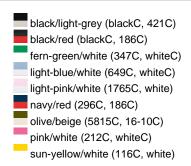

## Available colours

|                            | one size |
|----------------------------|----------|
| Weight in g                | 84 g     |
| VPE                        | 24/144   |
| (Pcs. per inner packaging  |          |
| / pcs. per outer packaging |          |

### Available colours