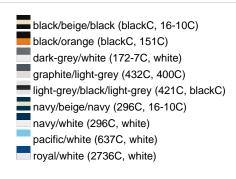

### Sandwich cap in a multitude of colour combinations

6 embroidered ventilation holes 6 decorative stitching lines on the peak Front panels laminated Lined satin sweatband Clip fastener with brass buckle and embroidered eyelet Super heavy brushed cotton

**Fabric:** Outer fabric (350 g/m²): 100%

cotton

Country of origin: Volksrepublik China

Customs tariff number: 65050030

### Care instructions:



## Available colours

|                            | one size |
|----------------------------|----------|
| Weight in g                | 84 g     |
| VPE                        | 24/144   |
| (Pcs. per inner packaging  |          |
| / pcs. per outer packaging |          |

### Available colours









# **OEKO-TEX® Stoff**

The fabric of this article has been tested for harmful substances and certified acc. to STANDARD 100 by OEKO-



# 6 Panel

Division of cap into 6 segments. Advantage: One of the most popular cap shapes in Europe

Stand: 20.04.2024 - 03:13:49