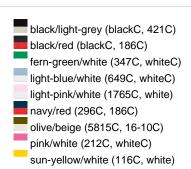

### Sandwich cap in a multitude of colour combinations

6 embroidered ventilation holes 6 decorative stitching lines on the peak Front panels laminated Lined satin sweatband Clip fastener with brass buckle and embroidered eyelet Super heavy brushed cotton

**Fabric:** Outer fabric (350 g/m²): 100%

cotton

Country of origin: Volksrepublik China

Customs tariff number: 65050030

### Care instructions:



## Available colours

|                            | one size |
|----------------------------|----------|
| Weight in g                | 84 g     |
| VPE                        | 24/144   |
| (Pcs. per inner packaging  |          |
| / pcs. per outer packaging |          |

### Available colours









# **OEKO-TEX® Stoff**

The fabric of this article has been tested for harmful substances and certified acc. to STANDARD 100 by OEKO-



# 6 Panel

Division of cap into 6 segments. Advantage: One of the most popular cap shapes in Europe

Stand: 20.04.2024 - 03:13:49