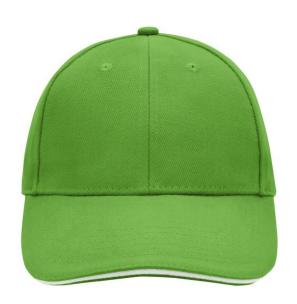

### Sandwich cap in a multitude of colour combinations

6 embroidered ventilation holes 6 decorative stitching lines on the peak Front panels laminated Lined satin sweatband Clip fastener with brass buckle and embroidered eyelet Super heavy brushed cotton

**Fabric:** Outer fabric (350 g/m²): 100%

cotton

Country of origin: Volksrepublik China

Customs tariff number: 65050030