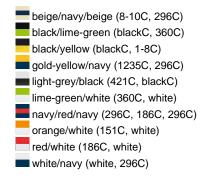

### Sandwich cap in a multitude of colour combinations

6 embroidered ventilation holes 6 decorative stitching lines on the peak Front panels laminated Lined satin sweatband Clip fastener with brass buckle and embroidered eyelet Super heavy brushed cotton

**Fabric:** Outer fabric (350 g/m²): 100%

cotton

Country of origin: Volksrepublik China

Customs tariff number: 65050030

### Care instructions:



## Available colours

|                            | one size |
|----------------------------|----------|
| Weight in g                | 84 g     |
| VPE                        | 24/144   |
| (Pcs. per inner packaging  |          |
| / pcs. per outer packaging |          |

### Available colours









# **OEKO-TEX® Stoff**

The fabric of this article has been tested for harmful substances and certified acc. to STANDARD 100 by OEKO-



# 6 Panel

Division of cap into 6 segments. Advantage: One of the most popular cap shapes in Europe

Stand: 20.04.2024 - 03:13:49