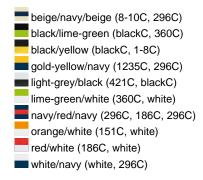

## Available colours

|                            | one size |
|----------------------------|----------|
| Weight in g                | 84 g     |
| VPE                        | 24/144   |
| (Pcs. per inner packaging  |          |
| / pcs. per outer packaging |          |

### Available colours