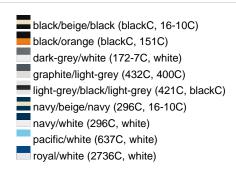

### Sandwich cap in a multitude of colour combinations

6 embroidered ventilation holes 6 decorative stitching lines on the peak Front panels laminated Lined satin sweatband Clip fastener with brass buckle and embroidered eyelet

Super heavy brushed cotton

**Fabric:** Outer fabric (350 g/m²): 100%

cotton

Country of origin: Volksrepublik China

Customs tariff number: 65050030

### Care instructions:



## Available colours

|                            | one size |
|----------------------------|----------|
| Weight in g                | 84 g     |
| VPE                        | 24/144   |
| (Pcs. per inner packaging  |          |
| / pcs. per outer packaging |          |

### Available colours









# **OEKO-TEX® Stoff**

The fabric of this article has been tested for harmful substances and certified acc. to STANDARD 100 by OEKO-TEX®



# 6 Panel

Division of cap into 6 segments. Advantage: One of the most popular cap shapes in Europe

Stand: 26.04.2024 - 19:10:22