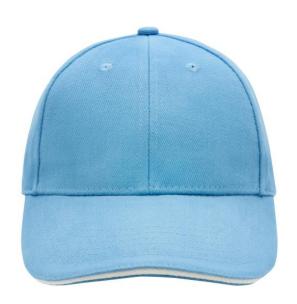

### Sandwich cap in a multitude of colour combinations

6 embroidered ventilation holes 6 decorative stitching lines on the peak Front panels laminated Lined satin sweatband Clip fastener with brass buckle and embroidered eyelet