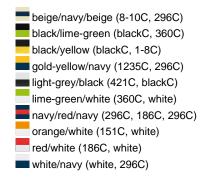

### Sandwich cap in a multitude of colour combinations

6 embroidered ventilation holes 6 decorative stitching lines on the peak Front panels laminated Lined satin sweatband Clip fastener with brass buckle and embroidered eyelet

Super heavy brushed cotton

**Fabric:** Outer fabric (350 g/m²): 100%

cotton

Country of origin: Volksrepublik China

Customs tariff number: 65050030

### Care instructions:



## Available colours

|                            | one size |
|----------------------------|----------|
| Weight in g                | 84 g     |
| VPE                        | 24/144   |
| (Pcs. per inner packaging  |          |
| / pcs. per outer packaging |          |

### Available colours









# **OEKO-TEX® Stoff**

The fabric of this article has been tested for harmful substances and certified acc. to STANDARD 100 by OEKO-TEX®



# 6 Panel

Division of cap into 6 segments. Advantage: One of the most popular cap shapes in Europe

Stand: 26.04.2024 - 19:10:22