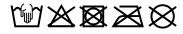

## Sandwich cap in a multitude of colour combinations

6 embroidered ventilation holes 6 decorative stitching lines on the peak Front panels laminated Lined satin sweatband Clip fastener with brass buckle and embroidered eyelet Super heavy brushed cotton

Fabric: Outer fabric (350 g/m²): 100%

cotton

Country of origin: Volksrepublik China

Customs tariff number: 65050030

## Care instructions:



## Available colours

|                            | one size |
|----------------------------|----------|
| Weight in g                | 84 g     |
| VPE                        | 24/144   |
| (Pcs. per inner packaging  |          |
| / pcs. per outer packaging |          |

# Available colours









# **OEKO-TEX® Stoff**

The fabric of this article has been tested for harmful substances and certified acc. to STANDARD 100 by OEKO-



# 6 Panel

Division of cap into 6 segments. Advantage: One of the most popular cap shapes in Europe

Stand: 17.04.2024 - 03:12:02