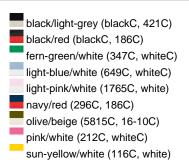

## Sandwich cap in a multitude of colour combinations

6 embroidered ventilation holes 6 decorative stitching lines on the peak Front panels laminated Lined satin sweatband Clip fastener with brass buckle and embroidered eyelet Super heavy brushed cotton

Fabric: Outer fabric (350 g/m²): 100%

cotton

Country of origin: Volksrepublik China

Customs tariff number: 65050030

## Care instructions:



## Available colours

|                            | one size |
|----------------------------|----------|
| Weight in g                | 84 g     |
| VPE                        | 24/144   |
| (Pcs. per inner packaging  |          |
| / pcs. per outer packaging |          |

# Available colours









# **OEKO-TEX® Stoff**

The fabric of this article has been tested for harmful substances and certified acc. to STANDARD 100 by OEKO-



# 6 Panel

Division of cap into 6 segments. Advantage: One of the most popular cap shapes in Europe

Stand: 17.04.2024 - 03:12:02