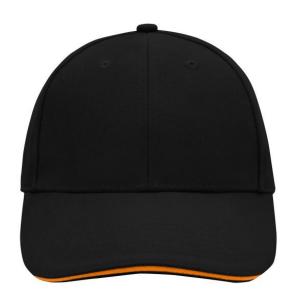

# Sandwich cap in a multitude of colour combinations

6 embroidered ventilation holes 6 decorative stitching lines on the peak Front panels laminated Lined satin sweatband Clip fastener with brass buckle and embroidered eyelet Super heavy brushed cotton

### Available colours

|                            | one size |
|----------------------------|----------|
| Weight in g                | 84 g     |
| VPE                        | 24/144   |
| (Pcs. per inner packaging  |          |
| / pcs. per outer packaging |          |

#### Available colours