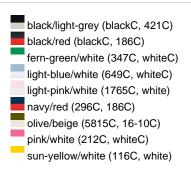

## Available colours

|                            | one size |
|----------------------------|----------|
| Weight in g                | 84 g     |
| VPE                        | 24/144   |
| (Pcs. per inner packaging  |          |
| / pcs. per outer packaging |          |

### Available colours