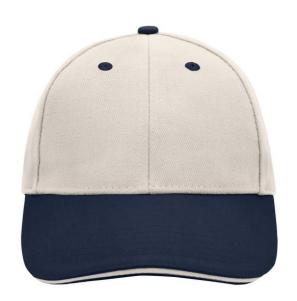

### Sandwich cap in a multitude of colour combinations

6 embroidered ventilation holes 6 decorative stitching lines on the peak Front panels laminated Lined satin sweatband Clip fastener with brass buckle and embroidered eyelet Super heavy brushed cotton