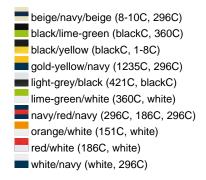

## Available colours

|                            | one size |
|----------------------------|----------|
| Weight in g                | 84 g     |
| VPE                        | 24/144   |
| (Pcs. per inner packaging  |          |
| / pcs. per outer packaging |          |

### Available colours