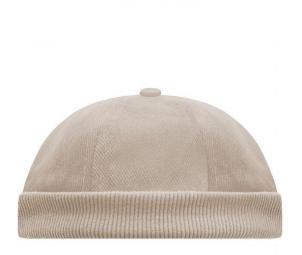

## Trendy cap without peak

2 embroidered ventilation holes Knitted brim Padded satin sweatband Hook and loop fastener Super heavy brushed cotton

| Fabric:                | Outer fabric (350 g/m <sup>2</sup> ): 100% cotton |
|------------------------|---------------------------------------------------|
| Country of origin:     | Volksrepublik China                               |
| Customs tariff number: | 65050090                                          |