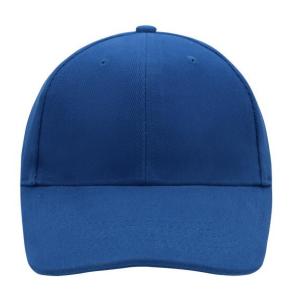

# Classic 6 panel cap with close-fitting front panels

6 embroidered ventilation holes 6 stitching lines on the peak Padded satin sweatband Clip fastener with brass buckle and embroidered eyelet

Cup rasterier with brass buckle and embroidered eyele