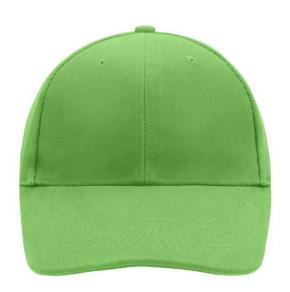

# Classic 6 panel cap with close-fitting front panels

6 embroidered ventilation holes 6 stitching lines on the peak Padded satin sweatband Clip fastener with brass buckle and embroidered eyelet

Super heavy brushed cotton