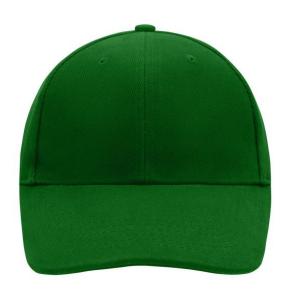

# Classic 6 panel cap with close-fitting front panels

6 embroidered ventilation holes 6 stitching lines on the peak Padded satin sweatband Clip fastener with brass buckle and embroidered eyelet Super heavy brushed cotton