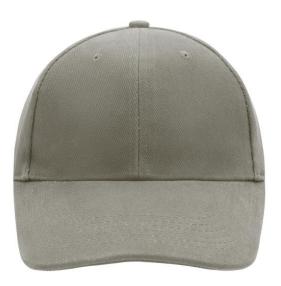

## Classic 6 panel cap with close-fitting front panels

6 embroidered ventilation holes 6 stitching lines on the peak Padded satin sweatband Clip fastener with brass buckle and embroidered eyelet Super heavy brushed cotton

## 6 Panel

Division of cap into 6 segments. Advantage: One of the most popular cap shapes in Europe