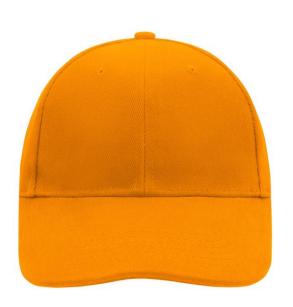

# Classic cap with laminated front panels

6 embroidered ventilation holes 8 stitching lines on the peak Padded satin sweatband Clip fastener with silver buckle and embroidered eyelet Super heavy brushed cotton

# 6 Panel

Division of cap into 6 segments. Advantage: One of the most popular cap shapes in Europe

Stand: 01.05.2024 - 21:57:18