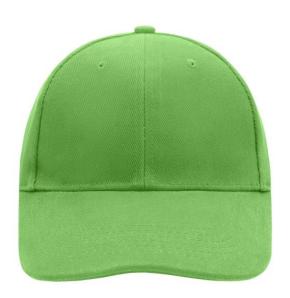

# Classic cap with laminated front panels

6 embroidered ventilation holes 8 stitching lines on the peak Padded satin sweatband Clip fastener with silver buckle and embroidered eyelet Super heavy brushed cotton