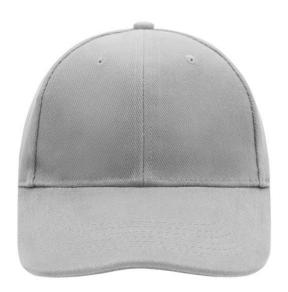

# Classic cap with laminated front panels

6 embroidered ventilation holes 8 stitching lines on the peak Padded satin sweatband Clip fastener with silver buckle and embroidered eyelet Super heavy brushed cotton