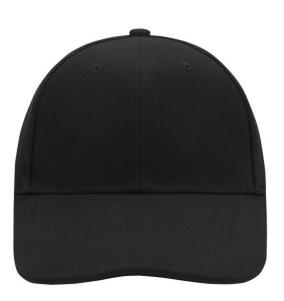

## Classic cap with laminated front panels

6 embroidered ventilation holes 8 stitching lines on the peak Padded satin sweatband Clip fastener with silver buckle and embroidered eyelet Super heavy brushed cotton