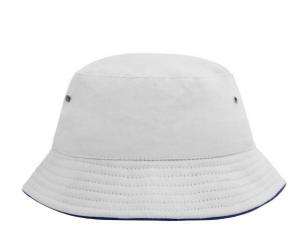

### Trendy children's hat made of smooth cotton

Piping on brim partly in contrasting colour 4 metal eyelets 8 stitching lines on the brim Padded satin sweatband Size: 54 cm/from the age of 4 Matching hat for adults see ref. MB012 Heavy brushed cotton

Fabric: Outer fabric (260 g/m²): 100%

cotton

Country of origin: Volksrepublik China

Customs tariff number: 65050090