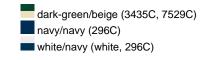

### Available colours

|                            | one size |
|----------------------------|----------|
| Weight in g                | 54 g     |
| VPE                        | 50/200   |
| (Pcs. per inner packaging  |          |
| / pcs. per outer packaging |          |

## Available colours