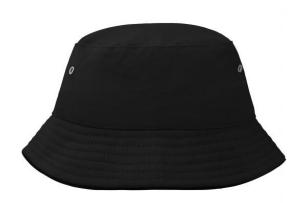

### Trendy children's hat made of smooth cotton

Piping on brim partly in contrasting colour 4 metal eyelets 8 stitching lines on the brim Padded satin sweatband Size: 54 cm/from the age of 4 Matching hat for adults see ref. MB012

Heavy brushed cotton

Fabric: Outer fabric (260 g/m²): 100%

cotton

Country of origin: Volksrepublik China

Customs tariff number: 65050090

### Available colours

|                            | one size |
|----------------------------|----------|
| Weight in g                | 54 g     |
| VPE                        | 50/200   |
| (Pcs. per inner packaging  |          |
| / pcs. per outer packaging |          |

## Available colours