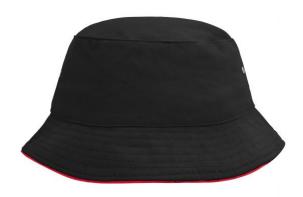

## Trendy hat made of soft cotton

Piping on brim partly in contrasting colour 4 metal eyelets 8 stitching lines on the brim Padded satin sweat band Matching children's hat MB013 Heavy brushed cotton

Sizes: S/M = 56 cm, L/XL = 58 cm

Fabric: Outer fabric (260 g/m²): 100%

cotton

Country of origin: Volksrepublik China

Customs tariff number: 65050090