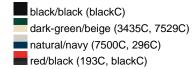

tal eyelets 8 stitching lines on the brim Padded satin sweat band Matching children's hat MB013 Heavy brushed cotton

Sizes: S/M = 56 cm, L/XL = 58 cm

Fabric: Outer fabric (260 g/m²): 100%

cotton

Country of origin: Volksrepublik China

Customs tariff number: 65050090

#### Care instructions:



#### Partner article:



## Available colours

|                            | S/M    | L/XL   |
|----------------------------|--------|--------|
| Weight in g                | 60 g   | 60 g   |
| VPE                        | 50/200 | 50/200 |
| (Pcs. per inner packaging  |        |        |
| / pcs. per outer packaging |        |        |

| Measurements in cm | S/M      | L/XL     |
|--------------------|----------|----------|
| Size               | 56,00 cm | 58,00 cm |

### Available colours









### **OEKO-TEX® Stoff**

The fabric of this article has been tested for harmful substances and certified acc. to STANDARD 100 by OEKO-TEX®



# Caps to print on

Caps with this label are ideal for printing and embroidering. The construction of the caps leaves a lot of space so the cap is easy to decorate, with the logo presented to perfection.



# 5 Panel Cap

Division of cap into 5 segments. Advantage: A large advertising space without annoying seams on front panels

Stand: 20.04.2024 - 12:21:37