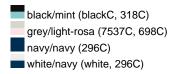

l eyelets 8 stitching lines on the brim Padded satin sweat band Matching children's hat MB013 Heavy brushed cotton

Sizes: S/M = 56 cm, L/XL = 58 cm

Fabric: Outer fabric (260 g/m²): 100%

cotton

Country of origin: Volksrepublik China

Customs tariff number: 65050090

#### Care instructions:



#### Partner article:



## Available colours

|                            | S/M    | L/XL   |
|----------------------------|--------|--------|
| Weight in g                | 60 g   | 60 g   |
| VPE                        | 50/200 | 50/200 |
| (Pcs. per inner packaging  |        |        |
| / pcs. per outer packaging |        |        |

| Measurements in cm | S/M      | L/XL     |
|--------------------|----------|----------|
| Size               | 56,00 cm | 58,00 cm |

### Available colours









### **OEKO-TEX® Stoff**

The fabric of this article has been tested for harmful substances and certified acc. to STANDARD 100 by OEKO-TEX®



# Caps to print on

Caps with this label are ideal for printing and embroidering. The construction of the caps leaves a lot of space so the cap is easy to decorate, with the logo presented to perfection.



# 5 Panel Cap

Division of cap into 5 segments. Advantage: A large advertising space without annoying seams on front panels

Stand: 20.04.2024 - 12:21:37