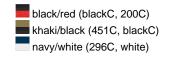

eyelets 8 stitching lines on the brim Padded satin sweat band Matching children's hat MB013 Heavy brushed cotton

Sizes: S/M = 56 cm, L/XL = 58 cm

Fabric: Outer fabric (260 g/m²): 100%

cotton

Country of origin: Volksrepublik China

Customs tariff number: 65050090

#### Care instructions:



#### Partner article:



## Available colours

|                            | S/M    | L/XL   |
|----------------------------|--------|--------|
| Weight in g                | 60 g   | 60 g   |
| VPE                        | 50/200 | 50/200 |
| (Pcs. per inner packaging  |        |        |
| / pcs. per outer packaging |        |        |

| Measurements in cm | S/M      | L/XL     |
|--------------------|----------|----------|
| Size               | 56,00 cm | 58,00 cm |

### Available colours









### **OEKO-TEX® Stoff**

The fabric of this article has been tested for harmful substances and certified acc. to STANDARD 100 by OEKO-TEX®



# Caps to print on

Caps with this label are ideal for printing and embroidering. The construction of the caps leaves a lot of space so the cap is easy to decorate, with the logo presented to perfection.



# 5 Panel Cap

Division of cap into 5 segments. Advantage: A large advertising space without annoying seams on front panels

Stand: 20.04.2024 - 12:21:37