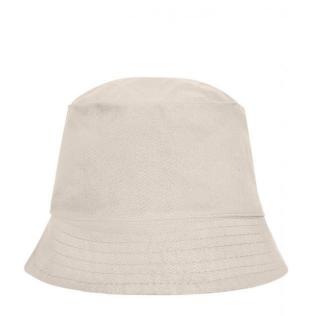

# MB006 Bob Hat

## Simple promo hat

6 stitching lines on the brim Cotton sweat band Head size: 58 cm

**Fabric:** Outer fabric (165 g/m²): 100%

cotton

Country of origin: Volksrepublik China

Customs tariff number: 65050090