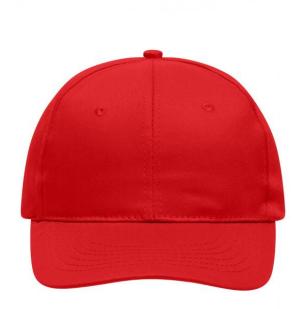

# Classic promo cap with laminated front panels

6 embroidered ventilation holes 6 stitching lines on the peak Cotton sweatband Hook and loop fastener

**Fabric:** Outer fabric: 100% cotton

Country of origin: Volksrepublik China

## Available colours

navy (296C)

signal-red (186C)