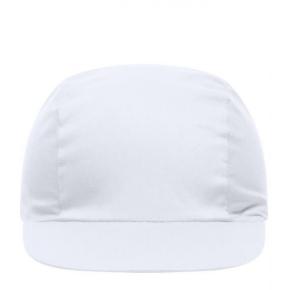

# Promo cap with vertical panel and elastic band

Low-profile Cotton sweatband

**Fabric:** Outer fabric (165 g/m²): 100%

cotton

Country of origin: Volksrepublik China

Customs tariff number: 65050030

#### 3 Panel

Division of cap into 3 segments. Advantage: A large advertising space without annoying seams on front- and side-panels

Stand: 02.05.2024 - 02:54:22