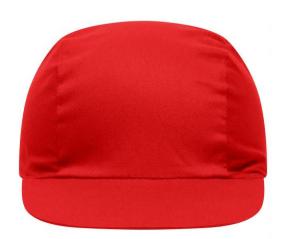

# Promo cap with vertical panel and elastic band

Low-profile Cotton sweatband

**Fabric:** Outer fabric (165 g/m²): 100%

cotton

Country of origin: Volksrepublik China

Customs tariff number: 65050030

#### 3 Panel

Division of cap into 3 segments. Advantage: A large advertising space without annoying seams on front- and side-panels

Stand: 04.05.2024 - 03:26:02