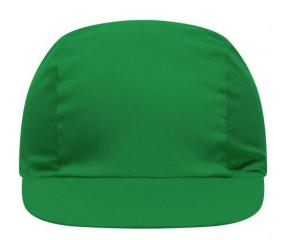

# Promo cap with vertical panel and elastic band

Low-profile Cotton sweatband

**Fabric:** Outer fabric (165 g/m²): 100%

cotton

Country of origin: Volksrepublik China

Customs tariff number: 65050030

#### 3 Panel

Division of cap into 3 segments. Advantage: A large advertising space without annoying seams on front- and side-panels

Stand: 03.05.2024 - 14:52:56