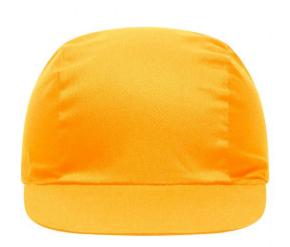

# Promo cap with vertical panel and elastic band

Low-profile Cotton sweatband

**Fabric:** Outer fabric (165 g/m²): 100%

cotton

Country of origin: Volksrepublik China

Customs tariff number: 65050030