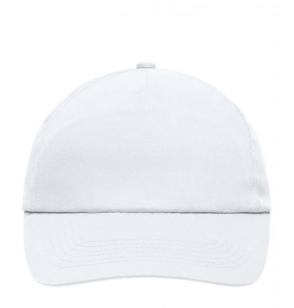

# Promo cap with flap-lamination in front panel

4 embroidered ventilation holes 6 stitching lines on the peak Cotton sweatband Hook and loop fastener

**Fabric:** Outer fabric (165 g/m²): 100%

cotton

Country of origin: Volksrepublik China

#### Available colours

|                            | one size |
|----------------------------|----------|
| Weight in g                | 43 g     |
| VPE                        | 50/200   |
| (Pcs. per inner packaging  |          |
| / pcs. per outer packaging |          |