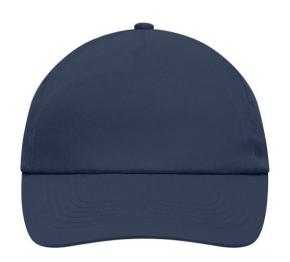

# Promo cap with flap-lamination in front panel

4 embroidered ventilation holes 6 stitching lines on the peak Cotton sweatband Hook and loop fastener

**Fabric:** Outer fabric (165 g/m²): 100%

cotton

Country of origin: Volksrepublik China

# 5 Panel Cap

Division of cap into 5 segments. Advantage: A large advertising space without annoying seams on front panels

Stand: 03.05.2024 - 04:40:02