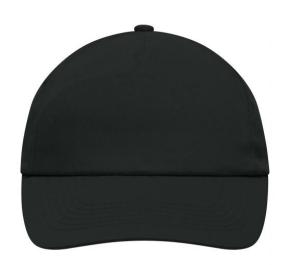

# Promo cap with flap-lamination in front panel

4 embroidered ventilation holes 6 stitching lines on the peak Cotton sweatband Hook and loop fastener

**Fabric:** Outer fabric (165 g/m²): 100%

cotton

Country of origin: Volksrepublik China

# 5 Panel Cap

Division of cap into 5 segments. Advantage: A large advertising space without annoying seams on front panels

Stand: 02.05.2024 - 13:14:34