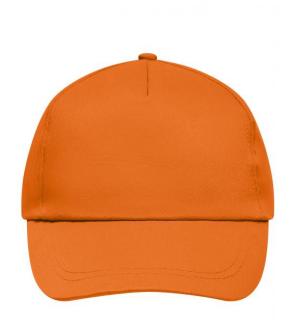

### Promo Cap with lightly laminated front panel

4 embroidered ventilation holes 2 stitching lines on the peak Cotton sweatband Hook and loop fastener

**Fabric:** Outer fabric (165 g/m²): 100%

cotton

Country of origin: Volksrepublik China

## 5 Panel Cap

Division of cap into 5 segments. Advantage: A large advertising space without annoying seams on front panels

Stand: 25.04.2024 - 15:39:15