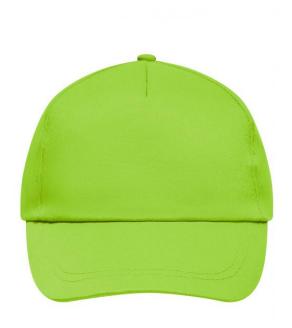

### Promo Cap with lightly laminated front panel

4 embroidered ventilation holes 2 stitching lines on the peak Cotton sweatband Hook and loop fastener

**Fabric:** Outer fabric (165 g/m²): 100%

cotton

Country of origin: Volksrepublik China

## 5 Panel Cap

Division of cap into 5 segments. Advantage: A large advertising space without annoying seams on front panels

Stand: 25.04.2024 - 23:06:14