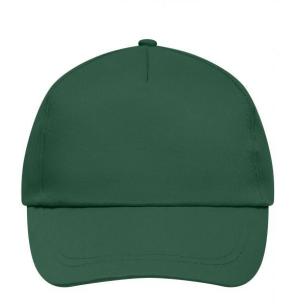

### Promo Cap with lightly laminated front panel

4 embroidered ventilation holes 2 stitching lines on the peak Cotton sweatband Hook and loop fastener

**Fabric:** Outer fabric (165 g/m²): 100%

cotton

Country of origin: Volksrepublik China