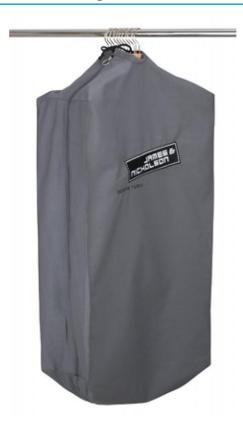

## Durable garment bag with high-quality embroidered James & Nicholson logo

Suitable for 8-12 clothes hangers Long zip fastener to close Additional cord made of cotton/polyester Measurements: 90 cm long, 50 cm wide, 30 cm deep

**Fabric:** Outer fabric: 65% polyester, 35%

cotton

Country of origin: Bangladesch

Customs tariff number: 63053900

Available colours

dark-grey (7538C)

Stand: 18.04.2024 - 04:05:10