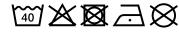

## Durable garment bag with high-quality embroidered James & Nicholson logo

Suitable for 8-12 clothes hangers Long zip fastener to close Additional cord made of cotton/polyester Measurements: 90 cm long, 50 cm wide, 30 cm deep

**Fabric:** Outer fabric: 65% polyester, 35%

cotton

Country of origin: Bangladesch

Customs tariff number: 63053900

## Care instructions:



## Available colours

|                            | one size |
|----------------------------|----------|
| Weight in g                | 494 g    |
| VPE                        | 1/30     |
| (Pcs. per inner packaging  |          |
| / pcs. per outer packaging |          |

Available colours

dark-grey (7538C)

Stand: 18.04.2024 - 04:05:10