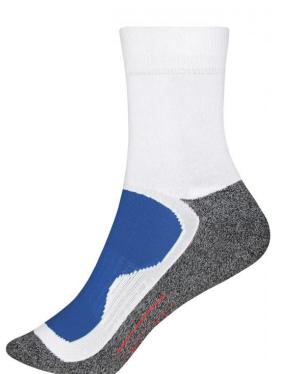

## Function & sport socks

Breathable and moisture-regulating Hand linking on toes Ergonomically right/left design Arch support band Toe and heel cushion Half terry cushion on sole

| Fabric:                | Outer fabric: 76% polyester, 22% polyamide, 2% elastane |  |  |
|------------------------|---------------------------------------------------------|--|--|
| Country of origin:     | Volksrepublik China                                     |  |  |
| Customs tariff number: | 61159699                                                |  |  |

white/royal (white, 287C)

black/red (blackC, 200C)

white/green (white, 142-13C)