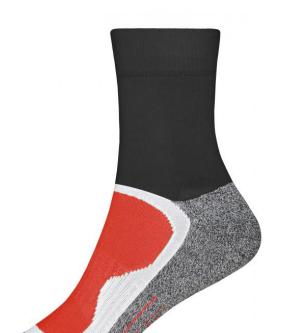

## Function & sport socks

Breathable and moisture-regulating Hand linking on toes Ergonomically right/left design Arch support band Toe and heel cushion Half terry cushion on sole

| Fabric:                | Outer fabric: 76% polyester, 22% polyamide, 2% elastane |  |
|------------------------|---------------------------------------------------------|--|
| Country of origin:     | Volksrepublik China                                     |  |
| Customs tariff number: | 61159699                                                |  |