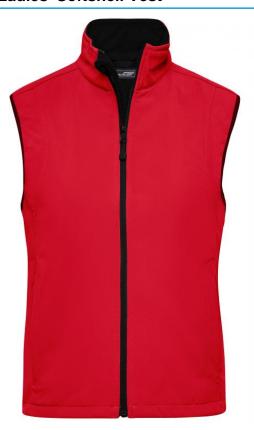

## Functional vest made of softshell

Functional 3-layer-fabric with TPU membrane

Wind-proof, breathable and water-proof (5,000 mm water column)

Non-taped seams

Inside made of micro fleece, mesh lining at the front

2 zipped side pockets

Elastic drawstring with stoppers on waist

Zip at front lining for embroideries

JN136: Vertical breast pocket with zip

JN138: Slightly waisted

**Fabric:** Outer fabric (330 g/m²): 95%

polyester, 5% elastane