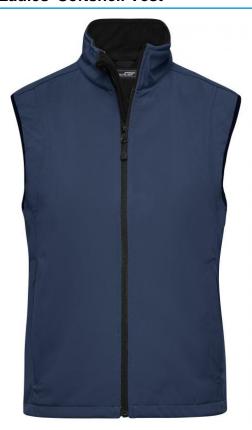

### Functional vest made of softshell

Functional 3-layer-fabric with TPU membrane

Wind-proof, breathable and water-proof (5,000 mm water column)

Non-taped seams

Inside made of micro fleece, mesh lining at the front

2 zipped side pockets

Elastic drawstring with stoppers on waist

Zip at front lining for embroideries

JN136: Vertical breast pocket with zip

JN138: Slightly waisted

**Fabric:** Outer fabric (330 g/m²): 95%

polyester, 5% elastane